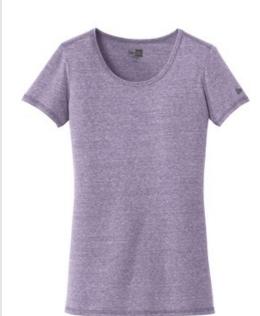

# DISCONTINUED New Era <sup>®</sup> Ladies Tri-Blend Performance Scoop Tee. LNEA130

Moisture-wicking performance joins unbeatable tri-blend softness in this throw-on-and-go tee.

- 4.3-ounce, 50/38/12 poly/ring spun combed cotton/rayon, 30 singles
- Triple-needle stitching throughout
- Self-fabric neck binding
- Heat transfer label for tag-free comfort
- Heat transfer New Era flag logo on left sleeve