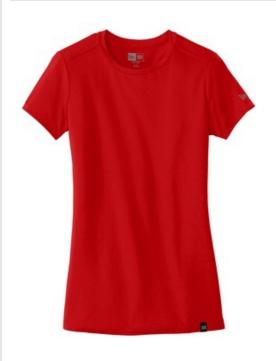

# New Era <sup>®</sup> Ladies Heritage Blend Crew Tee. LNEA100

Our 60/40 blend creates an unbelievably soft tee with the comfort of a past era.

- 4.4-ounce, 60/40 ring spun combed cotton/poly, 30 singles
- Heat transfer label for tag-free comfort
- Reverse neck and shoulder taping
- Heat transfer New Era flag logo on left sleeve
- Woven New Era badge at hem