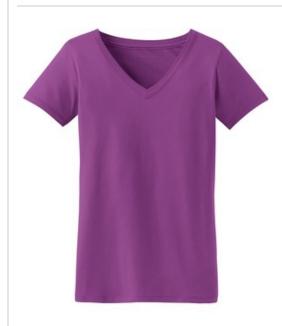

# **CLOSEOUT Port Authority<sup>®</sup> Ladies Concept V-Neck Tee. LM1002**

The neckline of the moment, the v-neck is an essential fashion statement. With a super soft silk wash and a long easy-to-wear drape, this is sure to be a go-to tee.

- 4.1-ounce, 100% ring spun combed silk wash cotton (preshrunk)
- 40-singles fine jersey knit for comfortable softness
- Gently contoured silhouette
- Top-stitched chain stitch on v-neck
- Twill taped neck