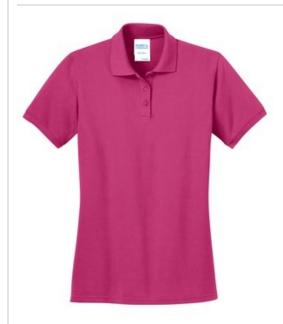

# CLOSEOUT Port & Company<sup>®</sup> Ladies Ring Spun Pique Polo. LKP150

With 100% ring spun cotton for superior softness and a soil-release finish for an always-neat appearance, this durable polo is perfect for uniforming.

- 6.5-ounce, 100% ring spun triple pique knit cotton
- Soil-release finish
- Contoured body for feminine fit
- 1x1 rib knit collar and cuffs
- Coverstitched shoulders, armholes and cuffs
- 4-button placket
- Dyed-to-match buttons
- Side seamed
- Double-needle hem