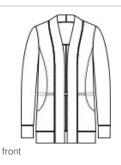

# Port Authority<sup>®</sup> Ladies Microterry Cardigan LK825

A layering must-have made of ultra-soft, snag-resistant microterry-it's as comfortable as it is polished in appearance.

- 6.8-ounce, 62/33/5 poly/rayon/spandex microterry
- Snag-resistant
- Tag-free
- Open front cardigan
- Interior drawcord with toggles at waist
- Front pockets
- Curved back yoke
- Front and back seaming details
- Self-pieced cuffs and hem