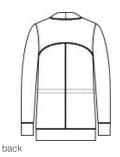

# Port Authority<sup>®</sup> Ladies Microterry Cardigan LK825

A layering must-have made of ultra-soft, snag-resistant microterry-it's as comfortable as it is polished in appearance.

- 6.8-ounce, 62/33/5 poly/rayon/spandex microterry
- Snag-resistant
- Tag-free
- Open front cardigan
- Interior drawcord with toggles at waist
- Front pockets
- Curved back yoke
- Front and back seaming details
- Self-pieced cuffs and hem