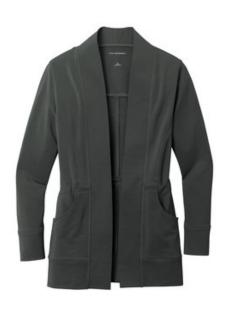

# Port Authority<sup>®</sup> Ladies Microterry Cardigan LK825

A layering must-have made of ultra-soft, snag-resistant microterry-it's as comfortable as it is polished in appearance.

- 6.8-ounce, 62/33/5 poly/rayon/spandex microterry
- Snag-resistant
- Tag-free
- Open front cardigan
- Interior drawcord with toggles at waist
- Front pockets
- Curved back yoke
- Front and back seaming details
- Self-pieced cuffs and hem