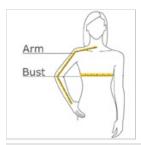

## **HOW TO MEASURE**

#### BUST

Measure under the arm and around the fullest part of the bust with arms down, keeping tape horizontal.

#### ARM

Place hand on hip. Start at the center of the back of the neck and measure across the shoulder, to the elbow, and then down to the wrist.