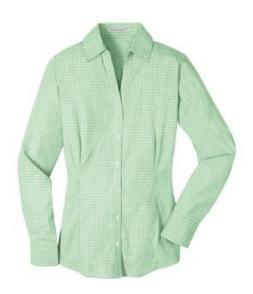

# DISCONTINUED Port Authority<sup>®</sup> Ladies Plaid Pattern Easy Care Shirt. L639

A not-too-bold plaid pattern offers a welcome break from a solid color. Designed for comfort and wrinkle-resistant convenience, this yarn-dyed poplin shirt is ideal for both dress and casual wear.

- 3.2-ounce, 55/45 cotton/poly
- Open collar and neckline
- Pearlized buttons
- Front and back darts
- Mitered two-button cuffs