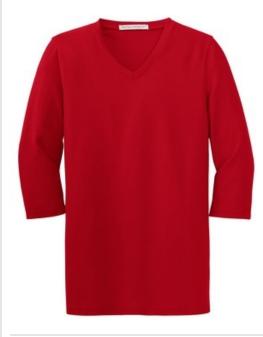

# DISCONTINUED Port Authority<sup>®</sup> Ladies Silk Touch™ Maternity 3/4-Sleeve V-Neck Shirt. L561M

### Enjoy all

the superb softness and virtually carefree benefits of Silk Touch  $^{\rm TM}$  in a maternity style.

• 5-ounce, 65/35 poly/cotton pique