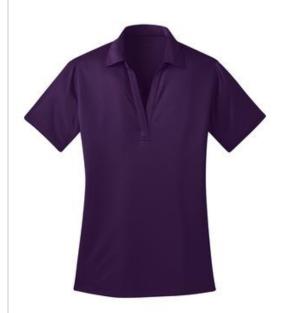

# Port Authority<sup>®</sup> Ladies Silk Touch™ Performance Polo. L540

We took our legendary Silk Touch Polo and made it work even harder. The durable Silk Touch Performance Polo wicks moisture, resists snags and thanks to  $\operatorname{PosiCharge}^{\text{(B)}}$ technology, holds onto its color for a professional look that lasts. There's just no higher performing polo at this price.

- 4-ounce, 100% polyester double knit with PosiCharge technology; White is 4.3-ounce for increased coverage
- V-neck placket
- Self-fabric collar
- Tag-free label
- Open hem sleeves

If applying sublimation, special care must be taken throughout the process. Contact your decorator for more details.