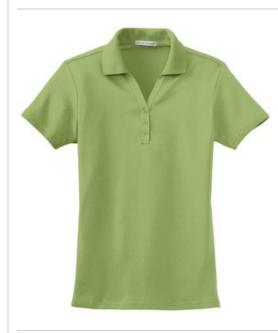

# CLOSEOUT Port Authority<sup>®</sup> Ladies Silk Touch™ Interlock Polo. L520

The next generation of Silk Touch™ softness, our incredibly smooth interlock knit styles resist wrinkles for a look you'll appreciate at work or on the weekend.

- 6-ounce, 65/35 poly/cotton interlock
- Gently contoured silhouette
- Taped neck
- 3-button Y-placket
- Dyed-to-match buttons
- Open hem sleeves
- Side vents