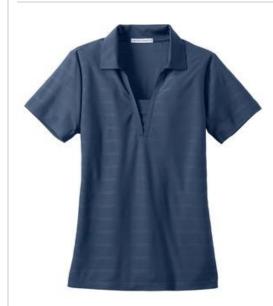

# **DISCONTINUED Port Authority<sup>®</sup> Ladies** Horizontal Texture Polo. L514

A subtle pique and jersey self-jacquard horizontal texture makes this polo stylish and work-friendly. Exceptional moisture wicking makes it comfortable.

- 5.2-ounce, 100% polyester
- Self-fabric collar
- V-placket with gusset
- Open hem sleeves
- Double-needle sleeves and hem
- Side vents