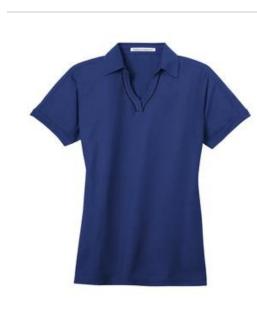

## PORT AUTHORITY.

CLOSEOUT Port Authority<sup>®</sup> Ladies Silk Touch™ Piped Polo. L502

Contrast piping adds a complementary touch to this wrinkleresistant style that easily coordinates with our Silk Touch<sup>™</sup> Tipped Polo.

- 5-ounce, 65/35 poly cotton pique
- Gently contoured silhouette
- Self-fabric collar
- Split placket with contrast piping
- Shoulder seam detail
- Open hem sleeves with seam detail
- Double-needle hem
- Side vents