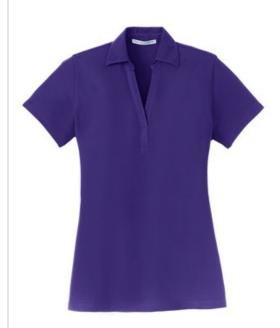

# DISCONTINUED Port Authority<sup>®</sup> Ladies Silk Touch<sup>™</sup> Y-Neck Polo. L5001

Same Silk Touch softness. Same wrinkle and shrink resistance. A novel neckline option for a feminine look.

- 5-ounce, 65/35 poly/cotton pique
- Self-fabric collar
- Y-neck placket
- Open hem sleeves