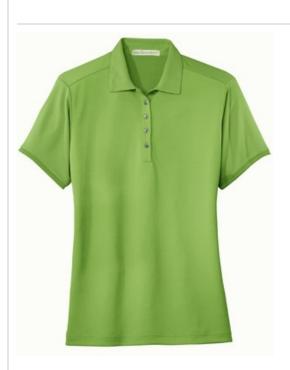

# CLOSEOUT Port Authority<sup>®</sup> Ladies Poly-Charcoal Birdseye Jacquard Polo. L498

Let the temperature rise. You'll stay cool and confident in our poly-charcoal polo. With exceptional breathability and softness, this shirt resists UV rays and it wicks moisture to help keep you protected and comfortable.

- 5.2-ounce, 53/47 poly/poly with bamboo charcoal
- UPF rating of 50
- Double-needle stitching throughout
- Gently contoured silhouette
- Self-fabric collar
- 5-button placket
- Open hem sleeves with tonal banding
- Contrast fabric side vents