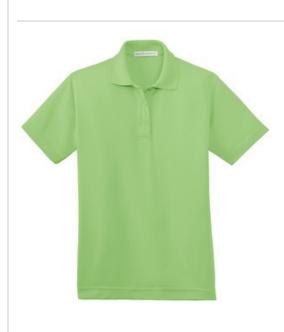

# DISCONTINUED Port Authority® Ladies Poly-Charcoal Blend Pique Polo. L497

Exceptionally breathable and comfortable, this polo has a UPF rating of 50 to resist UV rays and wicks moisture so you stay dry and comfortable all day long.

- 4.1-ounce, 100% polyester
- UPF rating of 50
- Double-needle stitching throughout
- Flat knit collar
- 3-button placket
- Dyed-to-match buttons
- Open hem sleeves
- Side vents