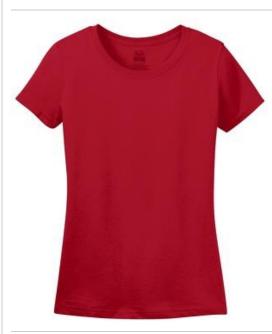

# DISCONTINUED Fruit of the Loom<sup>®</sup> Ladies HD Cotton<sup>™</sup> 100% Cotton T-Shirt. L3930

- 5-ounce, 100% cotton jersey
- 90/10 cotton/poly (Athletic Heather)
- High density fabric for exceptional print clarity
- Classic ladies styling with feminine neckline, sleeves and fit
- Tearaway label
- Seamed 1x1 rib knit collar
- Double-needle coverstitching on front neck
- Shoulder-to-shoulder taping
- Side-seamed and slightly contoured for a flattering fit
- Double-needle sleeves and hem

# COLOR INFORMATION