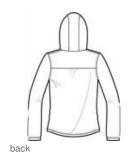

# DISCONTINUED Port Authority<sup>®</sup> Ladies Hooded Essential Jacket. L305

Our Essential Jacket is a go-to lightweight jacket. With simple, classic styling, this unlined jacket shields you from breezes and drizzle and it's easy to stuff into a backpack or bag when the sun comes out.

- 100% polyester
- Hood with self-fabric drawcord and metal eyelets
- Gathers at shoulders and center back
- Locker loop
- Dyed-to-match zipper
- Front pockets
- Spandex binding at cuffs and hem