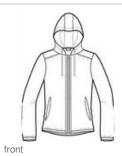

# DISCONTINUED Port Authority<sup>®</sup> Ladies Hooded Essential Jacket. L305

Our Essential Jacket is a go-to lightweight jacket. With simple, classic styling, this unlined jacket shields you from breezes and drizzle and it's easy to stuff into a backpack or bag when the sun comes out.

- 100% polyester
- Hood with self-fabric drawcord and metal eyelets
- Gathers at shoulders and center back
- Locker loop
- Dyed-to-match zipper
- Front pockets
- Spandex binding at cuffs and hem