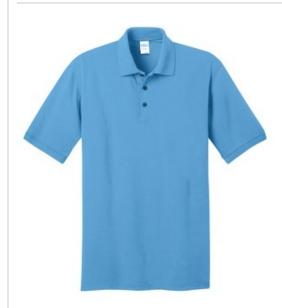

# CLOSEOUT Port & Company® Ring Spun Pique Polo. KP150

With 100% ring spun cotton for superior softness and a soil-release finish for an always-neat appearance, this durable polo is perfect for uniforming.

- 6.5-ounce, 100% ring spun triple pique knit cotton
- Soil-release finish
- 1x1 rib knit collar and cuffs
- Coverstitched shoulders, armholes and cuffs
- 3-button placket
- Dyed-to-match buttons
- Double-needle hem