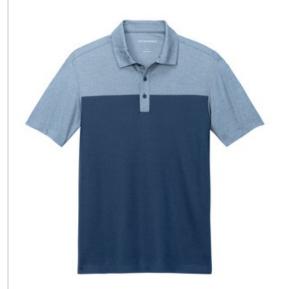

## Port Authority<sup>®</sup> Fine Pique Blend Blocked Polo K831

Bold colorblocking on the chest, sleeves and back yoke give this moisture-wicking polo instant appeal whether you're going 18 or going into the office.

- 4.3-ounce, 57/43 cotton/poly pique
- Moisture-wicking
- Self-fabric collar with collar stand
- Forward shoulder
- 3-button placket
- Dyed-to-match buttons (Dark Smoke buttons on Charcoal Heather and Black Heather)
- Straight hem
- Tag-free label
- \*\*

## COLOR INFORMATION

Aegean Blue/ Aegean Blue Heather

Deep Black/ Charcoal Heather

River Blue Navy/ River Blue Navy Heather