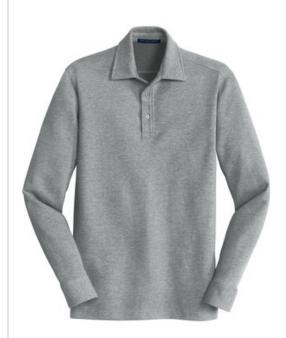

# DISCONTINUED Port Authority<sup>®</sup> Interlock Polo Cover-Up. K808

This double knit, dual-color polo takes its inspiration from the clean styling of a woven shirt. Lightweight and soft, this versatile cover-up can layer over a tee, polo or woven for a thoroughly modern look.

- 7.5-ounce, 60/40 cotton/poly
- Self-fabric collar
- Back yoke
- Set-in sleeves
- 3-button placket with dyed-to-match buttons
- Button-through sleeve plackets