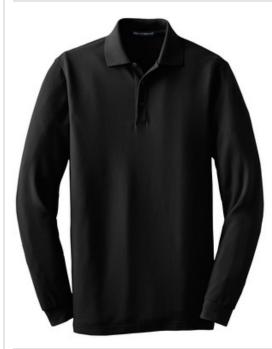

# DISCONTINUED Port Authority<sup>®</sup> Long Sleeve EZCotton™ Pique Polo. K800LS

Our  $\mathsf{EZCotton}^\mathsf{TM}$  styles have anti-curl collars and resist pilling, fading, wrinkling and shrinking with ease.

- 6.5-ounce, 100% cotton
- Double-needle stitching throughout
- Piping detail inside neckband
- Flat knit collar
- 3-button placket
- Pearl white buttons, dyed-to-match buttons on Black and

#### Navy

- Rib knit cuffs
- Side vents

front