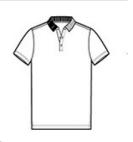

# Port Authority<sup>®</sup> Poly Oxford Pique Polo. K582

Upgrade your corporate or casual look in our moisturewicking oxford pique polo. Designed with color-locking

PosiCharge <sup>®</sup> technology, this sharp style performs and has a super soft hand for enduring comfort.

- 4.9-ounce, 100% polyester oxford pique with PosiCharge technology
- Flat knit collar with tipping
- Heat transfer label for tag-free comfort
- 3-button placket with pearlized buttons
- Open hem sleeves
- Side vents

#### **CARE INSTRUCTIONS**

Machine Wash Cold With Like Colors. Do Not Use Fabric Softener. Do Not Bleach. Tumble Dry Low. Warm Iron If Necessary.

front

back