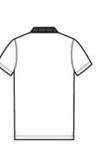

#### **CARE INSTRUCTIONS**

Machine Wash Cold With Like Colors. Do Not Use Fabric Softener. Do Not Bleach. Tumble Dry Low. Warm Iron If Necessary.

front

back