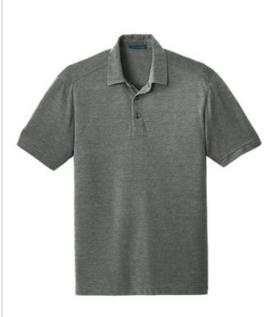

## DISCONTINUED Port Authority<sup>®</sup> Coastal Cotton Blend Polo. K581

A soft, laid-back polo that's also hardworking. Designed to perform, this style fights odors, wicks moisture, and resists snags and wrinkles. It easily adapts to the 9-to-5 routine as well as time off the clock.

- 5-ounce, 50/42.5/7.5 cotton/poly/linen; White is 5.6-ounce
- for increased coverage
- Tag-free label
- Self-fabric collar with collar stand
- 3-button placket with dyed-to-match buttons
- Self-fabric detail cuffs