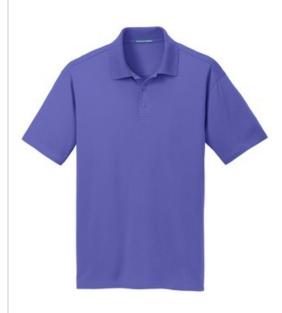

# Port Authority $^{\mathbb{R}}$ Rapid Dry $^{^{\mathsf{TM}}}$ Mesh Polo. K573

Upgrade your office look with a polo that combines a cotton feel with smooth Rapid Dry moisture-wicking mesh. With subtle texture and breathable performance, this polo is a modern, comfortable choice.

- 4.7-ounce, 64/36 cotton/poly
- Ottoman collar
- 3-button placket
- Back yoke
- Side vents