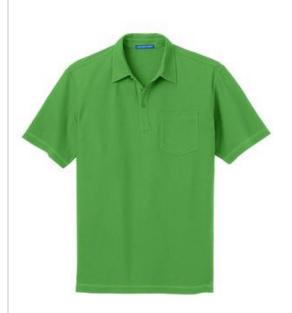

# DISCONTINUED Port Authority® Modern Stain-Resistant Pocket Polo. K559

This hardworking, modern style wicks moisture, resists wrinkles and shrinkage, fights odors and has a soil-release finish for good looks that last. A perfect choice for restaurant, bar and food service environments.

- 5.6-ounce,60/40 cotton/poly double pique knit
- Self-fabric collar
- 4-button placket with dyed-to-match buttons
- Left chest pocket
- Double-needle back yoke
- Open hem sleeves
- Side vents

#### **COLOR INFORMATION**