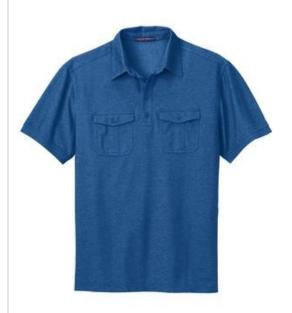

# DISCONTINUED Port Authority<sup>®</sup> Oxford Pique Double Pocket Polo. K557

Double front pockets give this moisture-wicking polo an eyecatching, contemporary look. The two-tone pique texture makes it a great choice for the office or the weekend.

- 5.2-ounce, 55/45 cotton/poly pique
- Double-needle details throughout
- Self-fabric collar
- Two button-through flap patch pockets
- 4-button placket
- Open hem sleeves
- Side vents