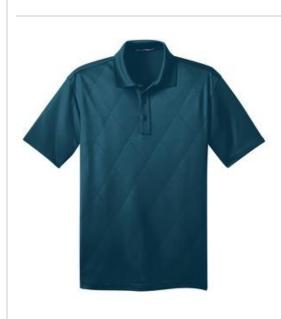

## DISCONTINUED Port Authority<sup>®</sup> Tech Embossed Polo. K548

The traditional argyle--with a modern twist. Variegated diamonds are subtly embossed on the front only of this solid, moisture-wicking polo to provide eye-catching pattern and contrast.

- 6.5-ounce, 100% polyester
- Flat knit collar
- 3-button placket with dyed-to-match buttons
- Open hem sleeves
- Double-needle sleeves and hem
- Side vents

\*Due to the nature of 100% polyester performance fabrics, special care must be taken throughout the screen printing proce ss. CARE INSTRUCTIONS