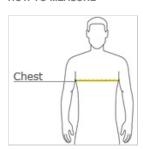

### **HOW TO MEASURE**

### CHEST WIDTH

Measure under the arm and around the fullest part of the chest with arms down, keeping tape horizontal.