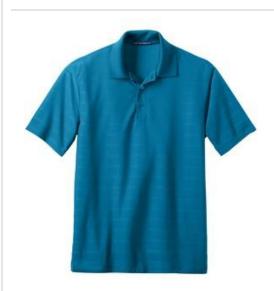

# **DISCONTINUED Port Authority<sup>®</sup> Horizontal** Texture Polo. K514

A subtle pique and jersey self-jacquard horizontal texture makes this polo stylish and work-friendly. Exceptional moisture wicking makes it comfortable.

- 5.2-ounce, 100% polyester
- Flat knit collar
- 3-button placket
- Open hem sleeves
- Double-needle sleeves and hem
- Side vents