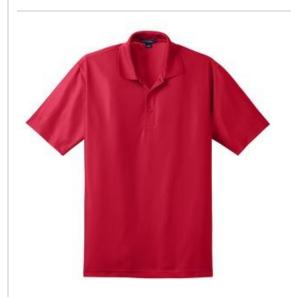

# DISCONTINUED Port Authority® Performance Vertical Pique Polo. K512

A super subtle vertical texture adds a bit of interest to this durable pique style. With moisture-wicking performance and a budget-friendly price, you just can't go wrong with this casual essential.

- 5.9-ounce, 100% polyester; White is 7.2 ounces for increased coverage
- Flat knit collar
- 3-button placket
- Open hem sleeves