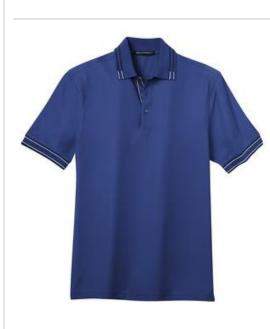

## CLOSEOUT Port Authority<sup>®</sup> Silk Touch™ Tipped Polo. K502

The softness and wrinkle and shrink resistance you know and love about Silk Touch<sup>™</sup> Polos, but now with something extra: strategically placed tipping for a classic, yet modern look.

- 5-ounce, 65/35 poly cotton pique
- Yarn-dyed collar, cuffs and placket bottom
- 3-button placket
- Double-needle hem
- Contrast tape on side vents

HOW TO MEASURE