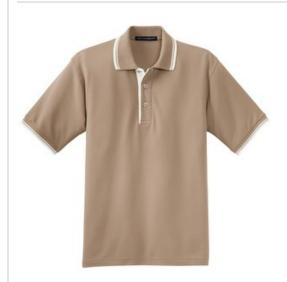

# DISCONTINUED Port Authority<sup>®</sup> Silk Touch™ Polo with Stripe Trim. K501

The stripe trim on the collar and cuff adds a distinctive touch to our soft, supple pique that's easy to care for, wrinkle-resistant and shrink-resistant.

- 5-ounce, 65/35 poly/cotton pique
- Flat knit collar and cuffs
- Double-needle armhole seams and hem
- Metal buttons with dyed-to-match plastic rims
- Side vents

#### CARE INSTRUCTIONS

Machine wash cold with like colors. Do not bleach. Tumble dry low. Warm iron if necessary.

front