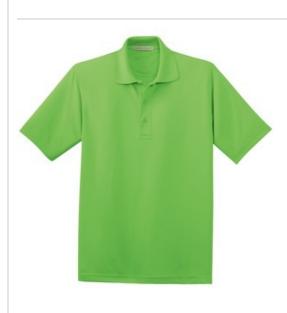

## DISCONTINUED Port Authority<sup>®</sup> Poly-Charcoal Blend Pique Polo. K497

Exceptionally comfortable, this polo has a UPF rating of 50 to resist UV rays and wicks moisture so you stay dry and comfortable all day long. • 4.1-ounce, 100% polyester • UPF rating of 50 Flat knit collar 3-button placket Dyed-to-match buttons front Open hem sleeves Side vents **CARE INSTRUCTIONS** Machine wash cold with like colors. Do not bleach. Tumble dry low. Warm iron if necessary. Tips For Effectively Screen Printing Polyester Fabrics back