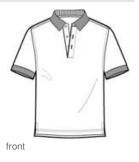

# DISCONTINUED Port Authority<sup>®</sup> 100% Pima Cotton Polo. K448

Few can resist the delightfully soft hand and lightweight honeycomb knit texture of our 100% pima cotton polo. Crafted with 100% pima cotton—one of the highest grades of cotton in the world—this sumptuous shirt is a consistent top seller.

- 6.2-ounce, 100% pima cotton
- Double-needle stitching throughout
- Flat knit collar and cuffs
- Locker patch
- 3-button placket
- Pearl buttons
- Side vents