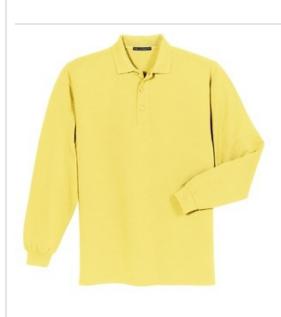

# CLOSEOUTPort Authority<sup>®</sup> Long Sleeve Heavyweight Cotton Pique Polo. K320

This long sleeve essential is made from heavyweight pique for durability and long-term wear. Full cut for easy movement and a relaxed fit, it's garment washed for softness and reduced shrinkage.

- 7-ounce, 100% ring spun combed cotton heavyweight pique (preshrunk)
- Double-needle stitching throughout
- Flat knit collar and cuffs
- 3-button placket
- Pewter-tone buttons
- Locker patch
- Side vents

#### CARE INSTRUCTIONS

Machine wash cold with like colors. Do not bleach. Tumble dry low. Warm iron if necessary.

back