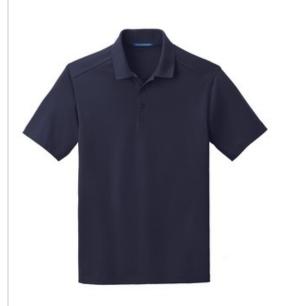

# DISCONTINUED Port Authority<sup>®</sup> SuperPro<sup>™</sup> Knit Polo. K164

Be ready for anything your day dishes out. Spills, messes and wrinkles aren't a worry with our comfortable, breathable, wrinkle-resistant polo thanks to its stain resistant and release technology. Designed to color-coordinate with our SuperPro Oxford and Twill Shirts for a versatile uniforming program.

- 6.5-ounce, 60/40 cotton/poly
- Flat knit collar
- 3-button placket with dyed-to-match buttons
- Open hem sleeves
- Side vents