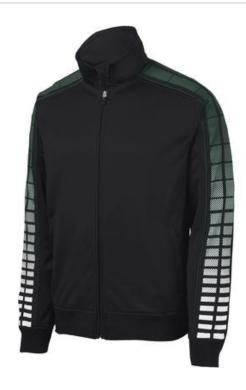

# DISCONTINUED Sport-Tek<sup>®</sup> Dot Sublimation Tricot Track Jacket. JST93

Stay on track in this comfortable track jacket that features piping and sublimated dot print sleeve panels for bold graphic interest.

- 100% polyester tricot
- Soft-brushed backing
- Cadet collar
- Slash pockets
- Rib knit cuffs and hem
- Double stripe sleeve graphic