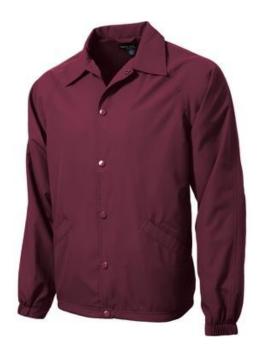

# Sport-Tek<sup>®</sup> Sideline Jacket. JST71

Stay comfortable on the sidelines or anywhere the game of life takes you in this water-repellent jacket.

- 100% polyester shell
- 100% polyester jersey lining with mesh insets at gussets for added breathability
- Snap front closure
- Interior pocket
- Front slash pockets
- Raglan sleeves
- Articulated elbows for greater mobility
- Half elastic, half self-fabric cuffs for comfort
- $\bullet$  Port Pocket  $^{\text{TM}}$  at left chest for easy embroidery access
- Drawcord hem with toggles