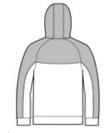

# DISCONTINUED Sport-Tek® Embossed Hybrid Full-Zip Hooded Jacket. JST50

This jacket combines moisture-wicking fleece with an embossed patterned woven overlay that resists wind and water

- 8-ounce, 100% polyester fleece body
- 100% polyester embossed woven on upper body, sleeves and hood
- Three-panel hood with drawcord and toggles
- Raglan sleeves
- Self-fabric cuffs and hem
- Exposed Vislon zipper
- Front pouch pockets

\*Please note: This product is transitioning from woven labels to tag-free labels. Your order may contain a combination of both labels

front

back