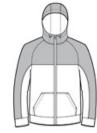

# DISCONTINUED Sport-Tek® Embossed Hybrid Full-Zip Hooded Jacket. JST50

This jacket combines moisture-wicking fleece with an embossed patterned woven overlay that resists wind and water

- 8-ounce, 100% polyester fleece body
- 100% polyester embossed woven on upper body, sleeves and hood
- Three-panel hood with drawcord and toggles
- Raglan sleeves
- Self-fabric cuffs and hem
- Exposed Vislon zipper
- Front pouch pockets

\*Please note: This product is transitioning from woven labels to tag-free labels. Your order may contain a combination of both labels

front

back