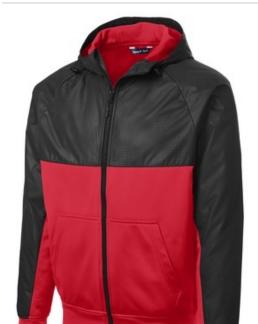

# DISCONTINUED Sport-Tek® Embossed Hybrid Full-Zip Hooded Jacket. JST50

This jacket combines moisture-wicking fleece with an embossed patterned woven overlay that resists wind and water

- 8-ounce, 100% polyester fleece body
- 100% polyester embossed woven on upper body, sleeves and hood
- Three-panel hood with drawcord and toggles
- Raglan sleeves
- Self-fabric cuffs and hem
- Exposed Vislon zipper
- Front pouch pockets

\*Please note: This product is transitioning from woven labels to tag-free labels. Your order may contain a combination of both labels

front

back