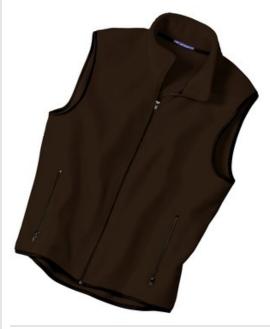

# CLOSEOUT Port Authority<sup>®</sup> R-Tek<sup>®</sup> Fleece Vest. JP79

Our R-Tek® Fleece Vest has superior loft and is resiliently anti-pill to keep its sharp looks.

- 13-ounce, 100% filament polyester R-Tek® fleece
- Twill-taped neck
- Lycra-trimmed armholes and hem
- Side zippered pockets