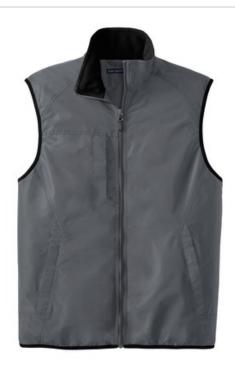

# DISCONTINUED Port Authority<sup>®</sup> Challenger™ Vest. J355

The versatile  $\mathsf{Challenger}^\mathsf{TM}$  Vest has spandex-trimmed armholes and hem for long-wearing durability.

- Teklon® nylon shell
- 8.3-ounce, 100% polyester fleece body lining
- Double-needle stitching throughout
- Slash zippered pockets
- Port Pocket<sup>™</sup> for easy embroidery access
- Binding at armholes and hem
- Due to a Tyvek inner lining, a silk screen or heat transfer treatment is not recommended for Goldenrod/True Black.