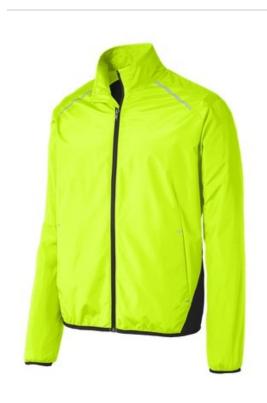

# Port Authority<sup>®</sup> Zephyr Reflective Hit Full-Zip Jacket. J345

With eye-catching reflective hits and colorblocking details, this unlined jacket has a smooth hand along with wind- and water-resistance.

- 100% polyester shell
- Zip-through cadet collar
- Set-in sleeves
- Open front pockets
- · Elastic binding at cuffs and hem