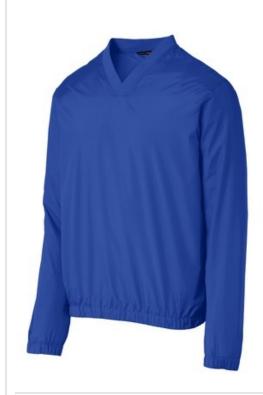

# DISCONTINUED Port Authority® Zephyr V-Neck Pullover. J342

This Zephyr style merges wind- and water-resisting performance with a silky smooth hand. This unlined piece is easy to wear over base or thermal layers. Modern sleek details offer instant appeal at a very appealing price.

- 100% polyester shell
- Rib knit v-neck collar
- Back pleats
- Set-in sleeves
- Elastic cuffs and hem