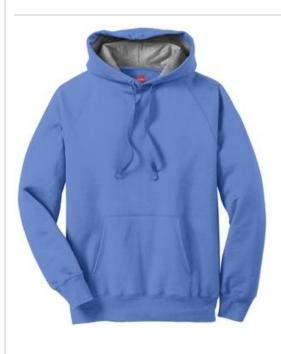

## DISCONTINUED Hanes<sup>®</sup> Nano Pullover Hooded Sweatshirt. HN270

- 7.2-ounce, 80/20 ring spun cotton/poly
- 100% cotton face for superior embellishment
- Triple-needle stitching throughout
- Contrast hood lining
- Dyed-to-match drawcord
- Raglan sleeves
- Front pouch pocket
- Charcoal Heather is 56/44 cotton/poly