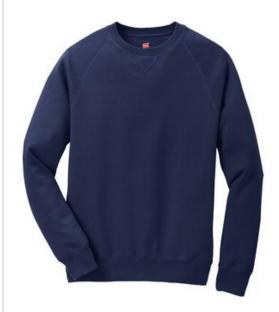

# DISCONTINUED Hanes<sup>®</sup> Nano Crewneck Sweatshirt. HN260

- 7.2-ounce, 80/20 ring spun cotton/poly
- 100% cotton face for superior embellishment
- Triple-needle stitching throughout
- V-notch detail at neck
- Ribbed neck, cuffs and waistband
- Raglan sleeves
- Charcoal Heather is 56/44 cotton/poly