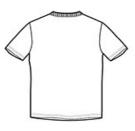

#### CARE INSTRUCTIONS

Machine wash warm, inside out, with like colors. Only nonchlorine bleach. Tumble dry medium. Do not iron if decorated. Do not dry clean.

front

back