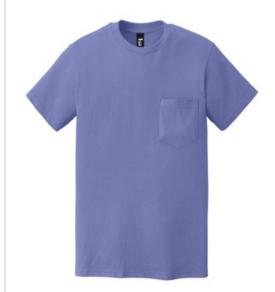

# Gildan Hammer <sup>™</sup> Pocket T-Shirt. H300

- 6-ounce, 100% ring spun cotton
- 90/10 ring spun cotton/poly (Sport Grey)
- 50/50 ring spun cotton/poly (Graphite Heather)
- Seamless non-topstitched 7/8; neck
- Taped neck and shoulders
- Tearaway label
- Single-needle left chest pocket
- Double-needle sleeves and hem