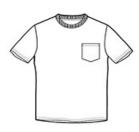

#### CARE INSTRUCTIONS

Machine wash warm, inside out, with like colors. Only nonchlorine bleach. Tumble dry medium. Do not iron if decorated. Do not dry clean.

front

back