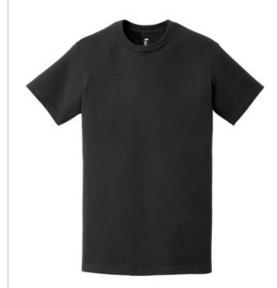

# Gildan Hammer <sup>™</sup> T-Shirt. H000

- 6-ounce, 100% ring spun cotton
- 90/10 ring spun cotton/poly (Sport Grey)
- 50/50 ring spun cotton/poly (Graphite Heather)
- Seamless non-topstitched 7/8; neck
- Taped neck and shoulders
- Tearaway label
- Double-needle sleeves and hem