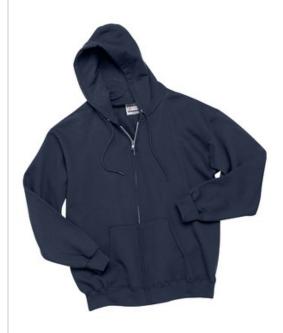

# Full-Zip Hooded Sweatshirt. F283

- 10-ounce 90/10 cotton/poly PrintPro<sup>®</sup> XP fabric; 100% cotton face
- Two-ply, jersey-lined hood with grommets and dyed-to-match drawcord
- Tear-away label
- Covered zipper
- Front pouch pockets
- Coverseamed arm holes and waistband
- Spandex in cuffs and waistband
- Charcoal Heather is 65/35 cotton/poly
- Light Steel is 85/15 cotton/poly
- Please note: This product is transitioning from tag-free labels to tear-away labels. Your order may contain a combination of both.