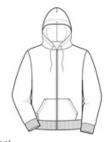

# Full-Zip Hooded Sweatshirt. F283

- 10-ounce 90/10 cotton/poly PrintPro<sup>®</sup> XP fabric; 100% cotton face
- Two-ply, jersey-lined hood with grommets and dyed-to-match drawcord
- Tear-away label
- Covered zipper
- Front pouch pockets
- Coverseamed arm holes and waistband
- Spandex in cuffs and waistband
- Charcoal Heather is 65/35 cotton/poly
- Light Steel is 85/15 cotton/poly
- Please note: This product is transitioning from tag-free labels to tear-away labels. Your order may contain a combination of both.