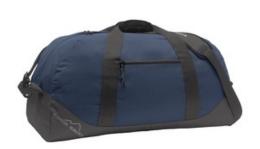

## Eddie Bauer<sup>®</sup> Large Ripstop Duffel. EB901

This all-use duffel is sized for an overnight getaway or an extended adventure. Built from durable ripstop polyester, it has a spacious main compartment for unrestricted packing. A secure zippered front pocket safely stores smaller items.

- Rugged 600D ripstop polyester with PU coating
- Bottom is 600D woven polyester fabric with PU coating
- Padded grip handles
- End haul handles
- Detachable, adjustable, padded shoulder strap
- Contrast Eddie Bauer logo printed on shoulder pad and lower front panel
- Four durable, protective feet on base
- Dimensions: 26"l x 13"w x 11"d; Approx. 3,718 cubic inches