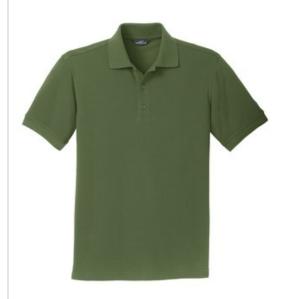

# DISCONTINUED Eddie Bauer® Cotton Pique Polo. EB100

Ready for everyday adventures, this durable polo resists fading, shrinking and pilling. The slight basket-weave texture of the pique knit enhances the natural softness of the cotton.

- 6.5-ounce, 100% cotton pique
- Flat knit collar and cuffs
- 3-button placket with dyed-to-match Eddie Bauer buttons
- Contrast Eddie Bauer logo embroidered on left sleeve cuff
- Side vents

front

back