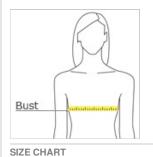

#### HOW TO MEASURE

BUST

Measure under the arm and around the fullest part of the bust with arms down, keeping tape horizontal.

|      | XS    | S     | Μ     | L     | 3XL   | 4XL   | XXL   |
|------|-------|-------|-------|-------|-------|-------|-------|
| Size | 0/1   | 3/5   | 7/9   | 11/13 | 21/23 | 23/25 | 19/21 |
| Bust | 30-31 | 32-33 | 34-35 | 36-37 | 44-46 | 47-49 | 41-43 |