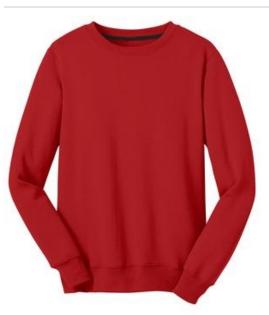

## Juniors The Concert Fleece™ Crew. DT821

Look your best for any gig in this colorful crew.

- 7.8-ounce, 50/50 cotton/poly fleece
- Tear-away tag
- Rib knit cuffs and hem