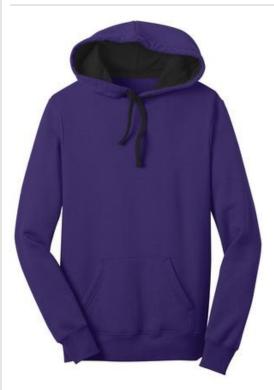

# Juniors The Concert Fleece<sup>®</sup> Hoodie. DT811

No matter the venue, this hoodie has you covered.

- 7.8-ounce, 50/50 cotton/poly fleece
- Tear-away tag
- Black drawcord and hood lining
- Rib knit cuffs and hem